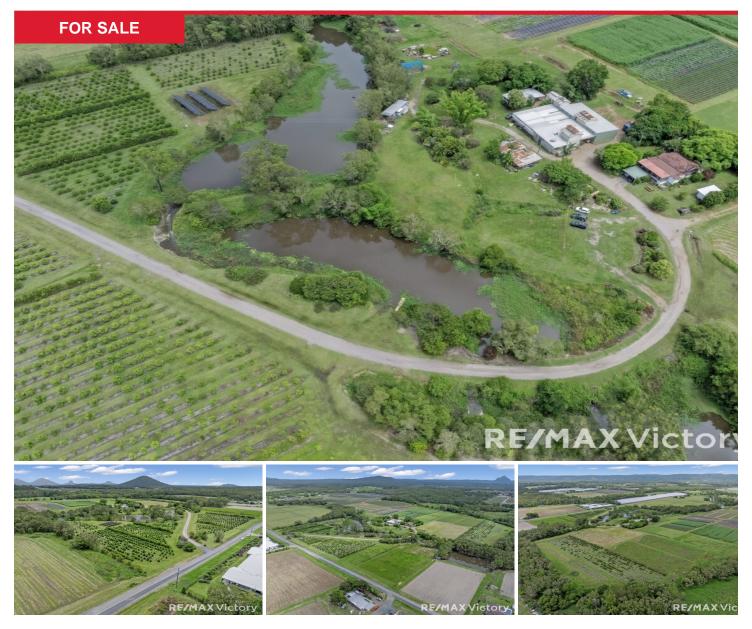

## 65 Ziviani Road, Wamuran

Welcome to Luv A Berry Farm at Wamuran.

Situated at 65 Ziviani Road Wamuran with two road access being Ziviani Road and Taylor Road offering 16HA/39.54 Acres ready to farm and explore new opportunities.

# This property has a solar farm (30KW) and 3 x dams, town water and access to the

Unity Water Grid ( important to note that every effort has been made to drought proof

this Farming Enterprise).